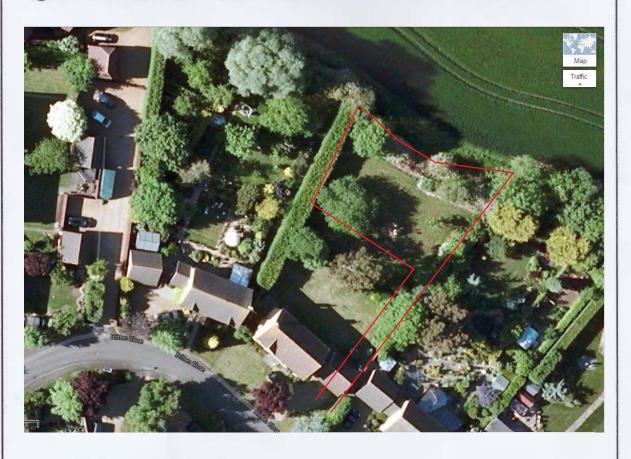

## Chelveston-cum-Caldecott Parish Council Northamptonshire Neighbourhood Development Plan

| Address of Aspiration                                                                                                                                                                                  |                                                             |                                  |                  |                      | Site Code            |
|--------------------------------------------------------------------------------------------------------------------------------------------------------------------------------------------------------|-------------------------------------------------------------|----------------------------------|------------------|----------------------|----------------------|
| (Please include a plan with the boundaries of the whole site marked in blue and the area proposed for development marked in red)                                                                       |                                                             |                                  |                  |                      | NDP-S016             |
| CHELVESTON                                                                                                                                                                                             | WITH                                                        | R OF 2<br>ACCESS F<br>AND 3.     |                  |                      |                      |
| Site OS grid reference                                                                                                                                                                                 | Northing:<br>Latitude:                                      | <u>52.316537</u>                 | Eastin<br>Longit |                      | -0.546467            |
| Site area (hectares)                                                                                                                                                                                   | Whole site:                                                 | 0.075ha<br>(approx)<br>0.19 does |                  | proposed for ppment: | 0.075ha<br>(supplior |
| Contact details of Pro                                                                                                                                                                                 | poser                                                       |                                  |                  |                      |                      |
| Name                                                                                                                                                                                                   | MARIE COOTE                                                 |                                  |                  |                      |                      |
| Organisation<br>(if relevant)                                                                                                                                                                          |                                                             |                                  |                  |                      |                      |
| Address                                                                                                                                                                                                | 2 BRITTEN CLOSE CHELVESTON WELLINGBOROUGH NORTHANTS NUR GAY |                                  |                  |                      |                      |
| Telephone(s)                                                                                                                                                                                           |                                                             |                                  |                  |                      |                      |
| Email                                                                                                                                                                                                  |                                                             |                                  |                  |                      |                      |
| Your Details                                                                                                                                                                                           |                                                             |                                  |                  |                      |                      |
| You are?                                                                                                                                                                                               | Private Landowner                                           |                                  | X                | Planning Co          | onsultant            |
| (Please cross all that                                                                                                                                                                                 | Company or partnership                                      |                                  |                  | Land Agent           |                      |
| apply)                                                                                                                                                                                                 | Charity Developer                                           |                                  |                  |                      |                      |
|                                                                                                                                                                                                        | Other (please specify)                                      |                                  |                  |                      |                      |
| Site Ownership Detail                                                                                                                                                                                  | s                                                           |                                  |                  |                      |                      |
| Please list all the owners of the proposed site giving full contact details and Land Registry Title Numbers. If there are multiple titles, please provide a plan showing how they relate to each other | MARIE                                                       | e coote<br>registay              | חח               | e No:1               | JN200112             |

THE IDENTIFIED ASPIRATIONAL SITE IS CURRENTLY PART OF A LARGE REAR GARDEN. AT THE MOMENT I AM STILL ABLE TO MANAGE THE UPKEEP OF THE GARDEN BUT IN THE FUTURE I AM REALISTE THAT THIS MAY NOT BE THE CASE.