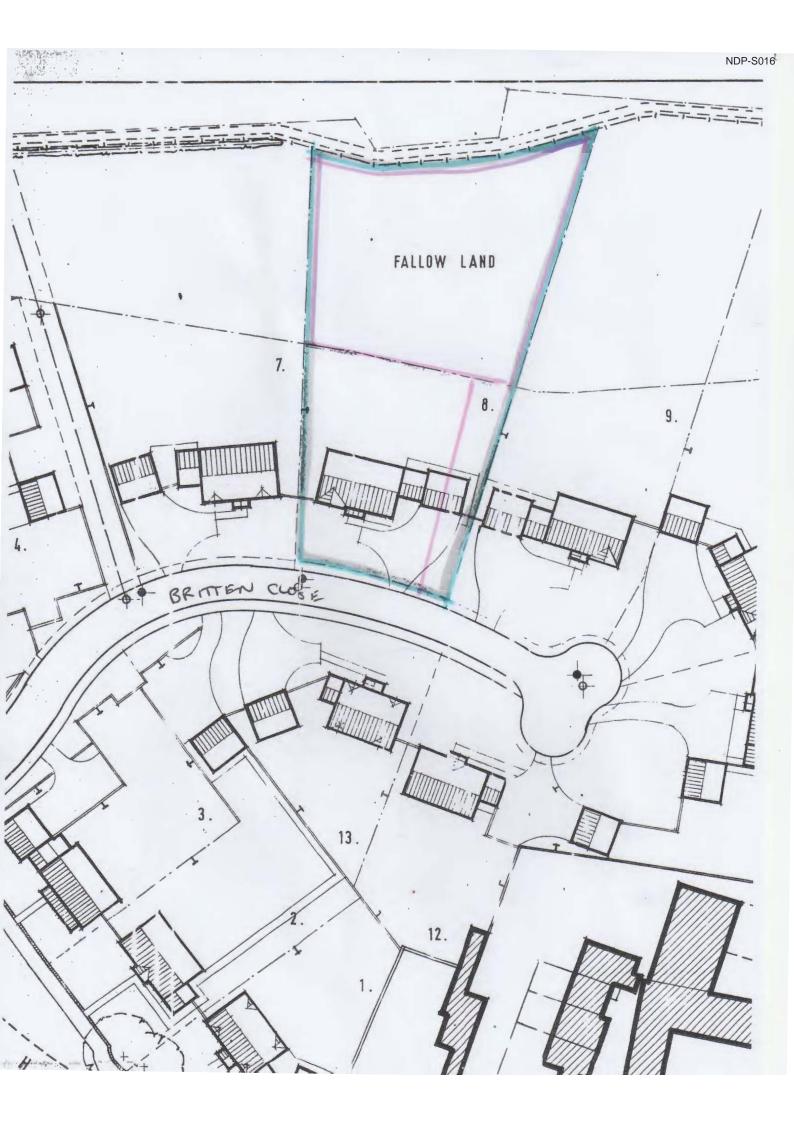

## Chelveston-cum-Caldecott Parish Council Northamptonshire Neighbourhood Development Plan

| Address of Aspiration                                                                                                                                                                                  |                                                             |                                  |                  |                      | Site Code            |
|--------------------------------------------------------------------------------------------------------------------------------------------------------------------------------------------------------|-------------------------------------------------------------|----------------------------------|------------------|----------------------|----------------------|
| (Please include a plan with the boundaries of the whole site marked in blue and the area proposed for development marked in red)                                                                       |                                                             |                                  |                  |                      | NDP-S016             |
| CHELVESTON                                                                                                                                                                                             | WITH                                                        | R OF 2<br>ACCESS F<br>AND 3.     |                  |                      |                      |
| Site OS grid reference                                                                                                                                                                                 | Northing:<br>Latitude:                                      | <u>52.316537</u>                 | Eastin<br>Longit |                      | -0.546467            |
| Site area (hectares)                                                                                                                                                                                   | Whole site:                                                 | 0.075ha<br>(approx)<br>0.19 does |                  | proposed for ppment: | 0.075ha<br>(supplior |
| Contact details of Pro                                                                                                                                                                                 | poser                                                       |                                  |                  |                      |                      |
| Name                                                                                                                                                                                                   | MARIE COOTE                                                 |                                  |                  |                      |                      |
| Organisation<br>(if relevant)                                                                                                                                                                          |                                                             |                                  |                  |                      |                      |
| Address                                                                                                                                                                                                | 2 BRITTEN CLOSE CHELVESTON WELLINGBOROUGH NORTHANTS NUR GAY |                                  |                  |                      |                      |
| Telephone(s)                                                                                                                                                                                           |                                                             |                                  |                  |                      |                      |
| Email                                                                                                                                                                                                  |                                                             |                                  |                  |                      |                      |
| Your Details                                                                                                                                                                                           |                                                             |                                  |                  |                      |                      |
| You are?                                                                                                                                                                                               | Private Landowner                                           |                                  | X                | Planning Co          | onsultant            |
| (Please cross all that                                                                                                                                                                                 | Company or partnership                                      |                                  |                  | Land Agent           |                      |
| apply)                                                                                                                                                                                                 | Charity Developer                                           |                                  |                  |                      |                      |
|                                                                                                                                                                                                        | Other (please specify)                                      |                                  |                  |                      |                      |
| Site Ownership Detail                                                                                                                                                                                  | s                                                           |                                  |                  |                      |                      |
| Please list all the owners of the proposed site giving full contact details and Land Registry Title Numbers. If there are multiple titles, please provide a plan showing how they relate to each other | MARIE                                                       | e coote<br>registay              | חח               | e No:1               | JN200112             |

Neighbourhood Development Plan - Call for Aspirational Sites

| Site Usage Details                                                                                                                                                       |                                                            | Site Code:      |  |  |
|--------------------------------------------------------------------------------------------------------------------------------------------------------------------------|------------------------------------------------------------|-----------------|--|--|
|                                                                                                                                                                          |                                                            | NDP-S016        |  |  |
| Current or previous land use(s) List existing structures and detail what would happen to these structures and the functions they perform (e.g. demolition or relocation) | PRIVATE FALLOW LAND (                                      | US Eb           |  |  |
| Planning history List previous applications relating to the site                                                                                                         |                                                            |                 |  |  |
| Site Constraints: Are to on this site? (please given by the site)                                                                                                        | here any limitations that may prevent or construe details) | ain development |  |  |
| Access Issues (e.g. limitations or problems relating to site access)                                                                                                     | NONE                                                       |                 |  |  |
| Topography or ground conditions (e.g. site slopes, varying site levels etc)                                                                                              | NONE                                                       |                 |  |  |
| Contamination/ Pollution/ Hazardous Uses  (e.g. unsuitable ground conditions, previous hazardous land uses, unstable/contaminate d structures)                           | NONE                                                       |                 |  |  |
| Flood risk<br>(liability of site to<br>flooding)                                                                                                                         | SUCH                                                       |                 |  |  |
| Legal/ Operational<br>Constraints<br>(e.g. ownership<br>constraints,<br>covenants, tenancies,<br>'ransom strips' or<br>operational<br>requirements of<br>landowners)     | NONE                                                       |                 |  |  |